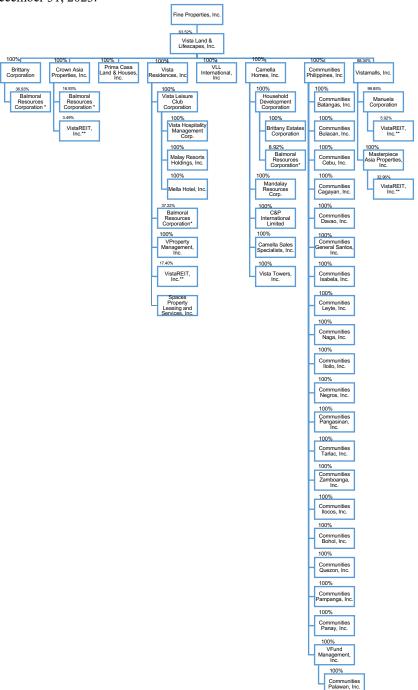

## **GROUP STRUCTURE**

Below is the map showing the relationship between and among group and its Ultimate parent company, and its subsidiaries as of December 31, 2023.

<sup>\*</sup>The Group effectively owns 100% of Balmoral Resources Corporation through Brittany, CAPI, VRI and HDC.

<sup>\*\*</sup>The Group effectively owns 60.09% and 98.94% of VistaREIT, Inc. (formerly Vista One, Inc.) through MC, MAPI, Communities Pampanga, Inc., CAPI and VRI and the rest are owned by individual shareholders, as of December 31, 2023 and 2022, respectively.